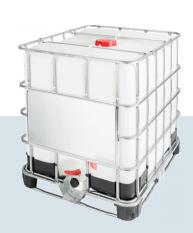

## **IBCs**

Our Intermediate Bulk Containers (IBCs) provide space-saving storage containment for multi-trip applications and are available in multiple pallet, lid and valve configurations to suite your specific needs.

► FOR FULL PRODUCT DETAILS, go to storeyourstuff.com/ibc

| PRODUCT | OUTSIDE DIMS. (in) | CAPACITY<br>(g) | SP GRAVITY RATING | WEIGHT<br>(lbs) | STARTING<br>PRICE |
|---------|--------------------|-----------------|-------------------|-----------------|-------------------|
| IBC275  | 48 x 40 x 54       | 275             | 1.9 (15.8 lbs/g)  | 157             | \$365             |
| IBC330  | 48 x 40 x 54       | 330             | 1.9 (15.8 lbs/g)  | 157             | \$485             |